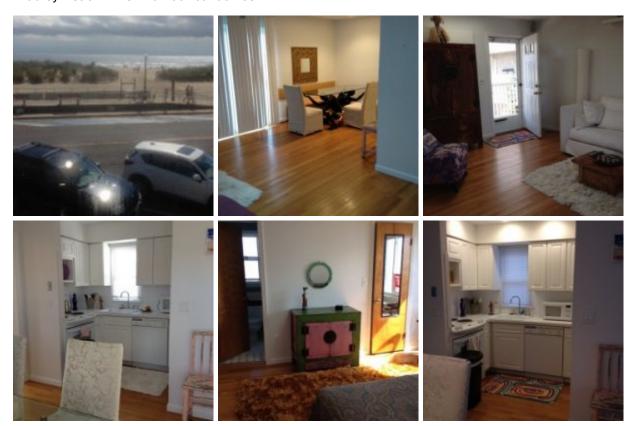

# **Description**

Bradley Beach, NJ Now booking a 1 bedroom, 1 bathroom condo for full summer season rental. Live ocean front in Bradley Beach. This 2nd floor condo has stunning water views from the living area and large master bedroom. Perfect for a couple to spend the full summer in an ocean front rental. The condo has a common deck off the outside and your own private deck off the living room and dining room. Newly renovated kitchen, dishwasher. Building has a laundry in the common area. Cable flat screen TV. Available summer for 3 month summer rental - full season.

# **Layout And Extras**

Ocean views from living area and picture window in master bedroom.

**Accommodation Features** 

Condo

Bedroom(s): 1 (4 Sleeps)

Queen Bed: 1

Bathroom(s): 1 Bathroom(s): 1