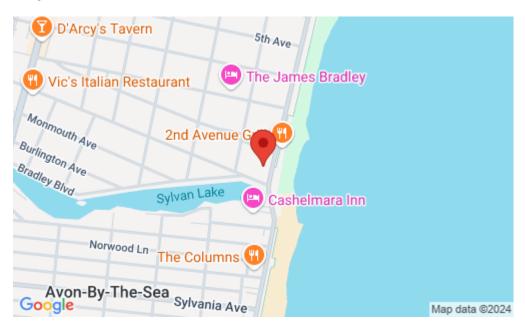

# In the Neighborhood

Located in the Oceans 100 condos.

# **Nearby Attractions**

Ocean front condo in Bradley Beach is walking distance to boardwalk attractions in town and in nearby beach towns of Ocean Grove, Asbury Park restaurants, Avon, Belmar and Spring Lake.